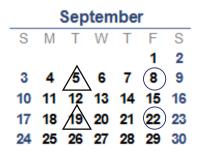

## Vendor pay schedule

△ Invoices Due By ○ Vendor Pay Day

| August |                |    |    |    |             |    |  |  |
|--------|----------------|----|----|----|-------------|----|--|--|
| S      |                |    |    |    | F           |    |  |  |
|        |                | 1  | 2  | 3  | 4           | 5  |  |  |
| 6      | 7              | 8  | 9  | 10 | 11          | 12 |  |  |
| 13     | 14             | 15 | 16 | 17 | 18          | 19 |  |  |
| 20     | 14<br>21<br>28 | 22 | 23 | 24 | <b>25</b> ) | 26 |  |  |
| 27     | 28             | 29 | 30 | 31 |             |    |  |  |
|        |                |    |    |    |             |    |  |  |

| November |    |          |    |    |    |    |  |  |  |
|----------|----|----------|----|----|----|----|--|--|--|
|          |    | Т        |    |    |    |    |  |  |  |
|          |    | ٨        | 1  | 2  | 3  | 4  |  |  |  |
| 5        | 6  | <b>/</b> | 8  | 9  | 10 | 11 |  |  |  |
| 12       | 13 | 14       | 15 | 16 | 17 | 18 |  |  |  |
| 19       | 20 | 21       | 22 | 23 | 24 | 25 |  |  |  |
| 26       | 27 | 21<br>28 | 29 | 30 |    |    |  |  |  |
|          |    | $\sim$   |    |    |    |    |  |  |  |