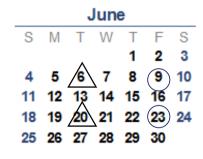

## Vendor pay schedule

△ Invoices Due By ○ Vendor Pay Day

|    |    | W              | uic |    |             |    |
|----|----|----------------|-----|----|-------------|----|
| S  | M  | T              | W   | Т  | F           | S  |
|    |    | /7<br>14<br>21 | 1   | 2  | 3           | 4  |
| 5  | 6  | <b>/</b> ₹\    | 8   | 9  | 10          | 11 |
| 12 | 13 | 14             | 15  | 16 | 17          | 18 |
| 19 | 20 | <b>21</b>      | 22  | 23 | <b>24</b> ) | 25 |
| 26 | 27 | 28             | 29  | 30 | 31          |    |
|    |    |                |     |    |             |    |

April

|   | July |    |    |    |    |           |    |  |  |  |
|---|------|----|----|----|----|-----------|----|--|--|--|
| Π | S    | M  | Т  | W  | Т  | F         | S  |  |  |  |
|   |      |    |    |    |    |           | 1  |  |  |  |
|   | 2    | 3  | 4  | 5  | 6  | 7         | 8  |  |  |  |
|   | 9    | 10 | 11 | 12 | 13 | 14        | 15 |  |  |  |
|   |      |    |    |    |    | <b>21</b> |    |  |  |  |
|   | 23   | 24 | 25 | 26 | 27 | 28        | 29 |  |  |  |
|   | 30   | 31 |    |    |    |           |    |  |  |  |
|   |      |    |    |    |    |           |    |  |  |  |