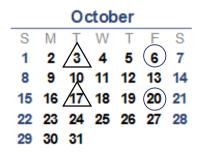

## Vendor pay schedule

△ Invoices Due By ○ Vendor Pay Day

March

| S  | M  | T  | W          | T  | F             | S  |
|----|----|----|------------|----|---------------|----|
|    |    |    |            |    |               | 1  |
| 2  | 3  | 4  | 5          | 6  | 7<br>14<br>21 | 8  |
| 9  | 10 | 11 | 12         | 13 | 14            | 15 |
| 16 | 17 | 18 | <b>∆19</b> | 20 | <b>21</b>     | 22 |
| 23 | 24 | 25 | 26         | 27 | 28            | 29 |
| 30 |    |    |            |    |               |    |

| November |    |          |    |    |    |    |  |  |  |
|----------|----|----------|----|----|----|----|--|--|--|
|          |    | Т        |    |    |    |    |  |  |  |
|          |    | ٨        | 1  | 2  | 3  | 4  |  |  |  |
| 5        | 6  | <b>/</b> | 8  | 9  | 10 | 11 |  |  |  |
| 12       | 13 | 14       | 15 | 16 | 17 | 18 |  |  |  |
| 19       | 20 | 21       | 22 | 23 | 24 | 25 |  |  |  |
| 26       | 27 | 21<br>28 | 29 | 30 |    |    |  |  |  |
|          |    | $\sim$   |    |    |    |    |  |  |  |